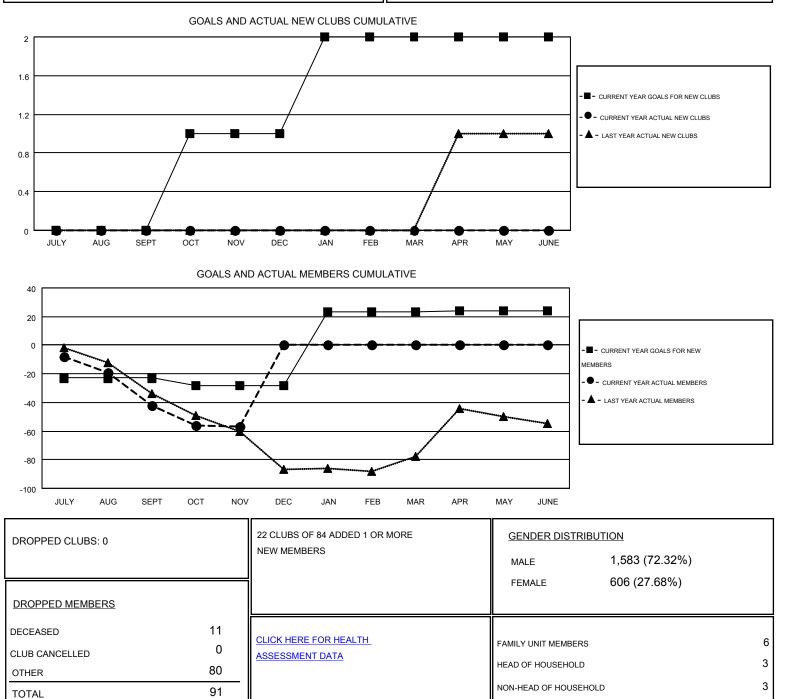

-23                | 11                                     | 53                 | -42              |
| OCT/NOV/DEC           | 1                | 0         | 0                | 0                | OCT/NOV/DEC                      | -5                 | 23                                     | 38                 | -15              |
| JAN/FEB/MAR           | 1                | 0         | 0                | 0                | JAN/FEB/MAR                      | 51                 | 0                                      | 0                  | 0                |
| APR/MAY/JUNE          | 0                | 0         | 0                | 0                | APR/MAY/JUNE                     | 1                  | 0                                      | 0                  | 0                |